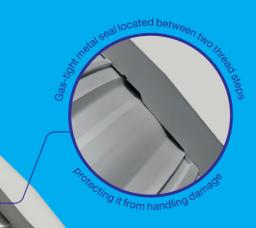

#### **FAST RUNNING**

■ Tapered two-step thread design enables deep stabbing with no risk of cross-threading.

■ Makes up in as little as 4-5 turns.