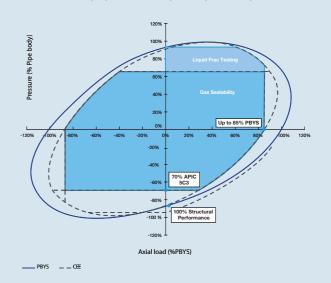

#### **PERFORMANCE**

- Fit-for-Shale VAM® protocol
- High torque capacity
- Tension and compression capacity: up to 85% pipe body
- Internal pressure rating: 100% pipe body (liquid)
- Bending capacity up to 40°/100ft under combined loads
- Sealability performances as per API RP 5C5:2017 CAL II
- Stab deep for easy running

#### **VAM® EDGE SF+ VME PERFORMANCE ENVELOPE**