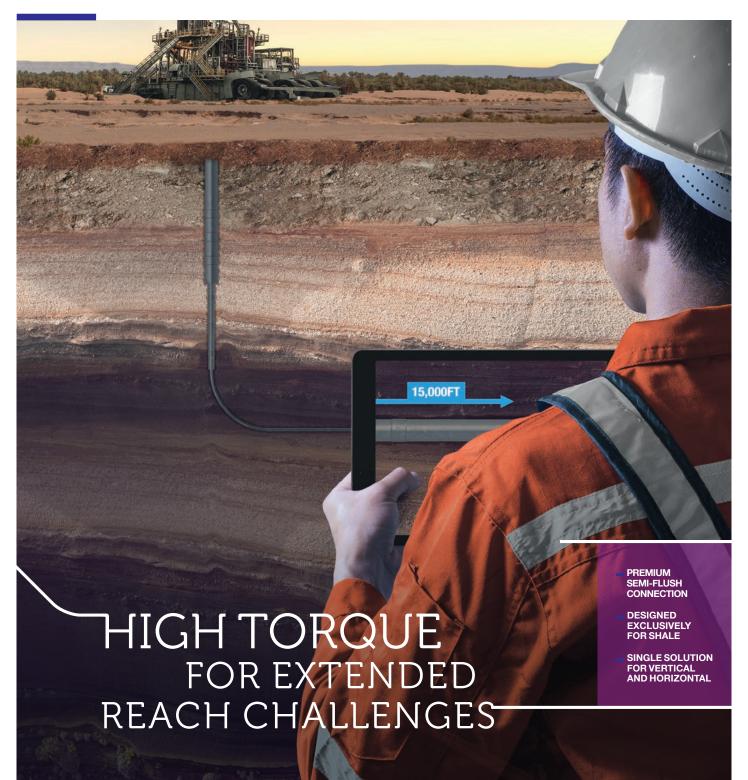

# EXTENDING THE LIMITS IN SHALE OPERATIONS

A gas-tight semi-flush premium connection, VAM® EDGESF +'s high-tension efficiency plus extreme high-torque capacity make it ideal to run a full string length as production casing in shale wells. Designed specifically for extreme shale applications, VAM® EDGESF + offers a single Fit-for-Shale solution for both vertical and extended laterals up to 15,000ft.